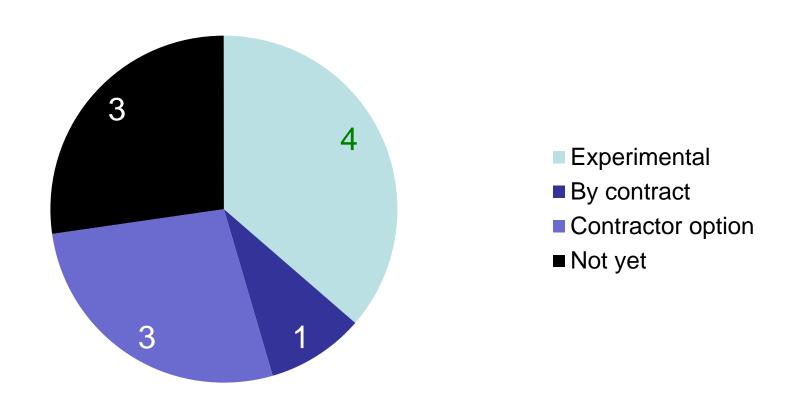

# North Central Region Survey on Innovation and Implementation

NCAUPG Conference St Louis, MO January 23, 2013

#### Background

- Surveyed states in the region regarding their implementation of various current and upcoming innovations
- Survey in December January timeframe
- Ten states surveyed 100% response rate

## Do you specify recycled contents by:



## Do you allow use of recycled shingles?

Manufacturers' Waste

Tear-Offs

Yes
No
9

1 no response

#### Do you restrict use or ban PPA?



#### Do you allow use of GTR?



#### Do you allow WMA?

Water/Foam 10 yes, 0 no

Additive
 7 yes, 2 no

Approved list 3 yes, 4 no

Contractor's choice 8 yes, 1 no

• Other

#### Have you implemented MSCR?



#### Have you implemented AMPT?



#### Have you implemented IC?



### Do you use paver-mounted infrared scanners?



## Overall Summary of State of Practice in the Regions

Now, to hear more from the industry viewpoint....