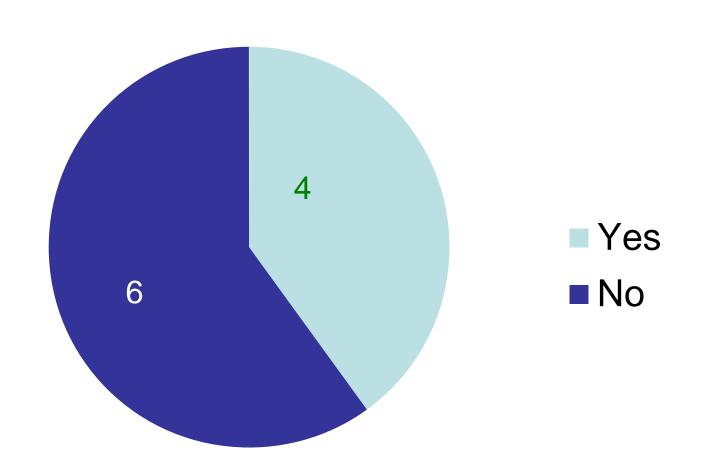

## Do you allow use of recycled shingles?

Manufacturers' Waste

Tear-Offs

Yes
No
9

1 no response