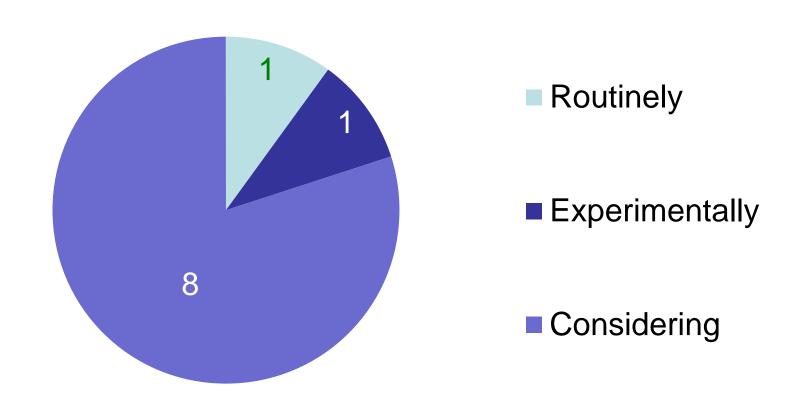

# North Central Region Survey on Innovation and Implementation

NCAUPG Conference St Louis, MO January 23, 2013

#### Background

- Surveyed states in the region regarding their implementation of various current and upcoming innovations
- Survey in December January timeframe
- Ten states surveyed 100% response rate

## Do you specify recycled contents by:



## Do you allow use of recycled shingles?

Manufacturers' Waste

Tear-Offs

Yes
No
9

1 no response

#### Do you restrict use or ban PPA?



#### Do you allow use of GTR?



#### Do you allow WMA?

Water/Foam 10 yes, 0 no

Additive
 7 yes, 2 no

Approved list 3 yes, 4 no

Contractor's choice 8 yes, 1 no

• Other

#### Have you implemented MSCR?



#### Have you implemented AMPT?



#### Have you implemented IC?



### Do you use paver-mounted infrared scanners?



## Overall Summary of State of Practice in the Regions

Now, to hear more from the industry viewpoint....