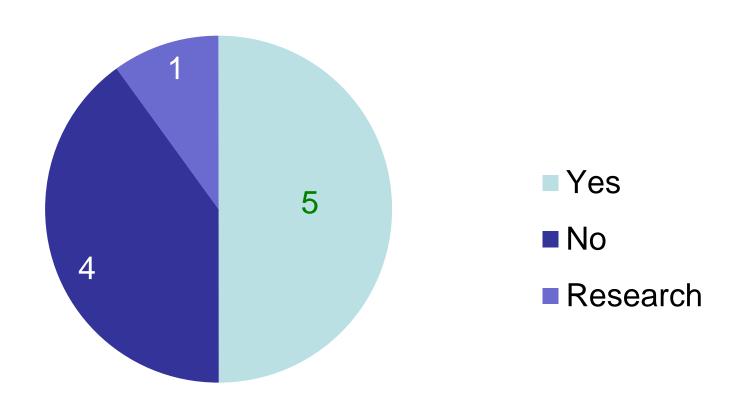

# North Central Region Survey on Innovation and Implementation

NCAUPG Conference St Louis, MO January 23, 2013

#### Background

- Surveyed states in the region regarding their implementation of various current and upcoming innovations
- Survey in December January timeframe
- Ten states surveyed 100% response rate

## Do you specify recycled contents by:



## Do you allow use of recycled shingles?

Manufacturers' Waste

Tear-Offs

Yes
No
9

1 no response

#### Do you restrict use or ban PPA?



#### Do you allow use of GTR?



#### Do you allow WMA?

Water/Foam 10 yes, 0 no

Additive
 7 yes, 2 no

Approved list 3 yes, 4 no

Contractor's choice 8 yes, 1 no

• Other

#### Have you implemented MSCR?



#### Have you implemented AMPT?



#### Have you implemented IC?



### Do you use paver-mounted infrared scanners?



## Overall Summary of State of Practice in the Regions

Now, to hear more from the industry viewpoint....