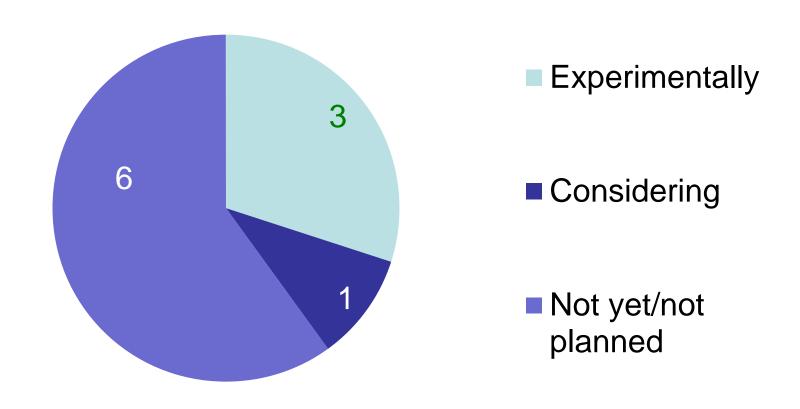

# North Central Region Survey on Innovation and Implementation

NCAUPG Conference St Louis, MO January 23, 2013

#### Background

- Surveyed states in the region regarding their implementation of various current and upcoming innovations
- Survey in December January timeframe
- Ten states surveyed 100% response rate

## Do you specify recycled contents by:



## Do you allow use of recycled shingles?

Manufacturers' Waste

Tear-Offs

Yes
No
9

1 no response

#### Do you restrict use or ban PPA?



#### Do you allow use of GTR?



#### Do you allow WMA?

Water/Foam 10 yes, 0 no

Additive
 7 yes, 2 no

Approved list 3 yes, 4 no

Contractor's choice 8 yes, 1 no

• Other

#### Have you implemented MSCR?



#### Have you implemented AMPT?



#### Have you implemented IC?



### Do you use paver-mounted infrared scanners?



## Overall Summary of State of Practice in the Regions

Now, to hear more from the industry viewpoint....