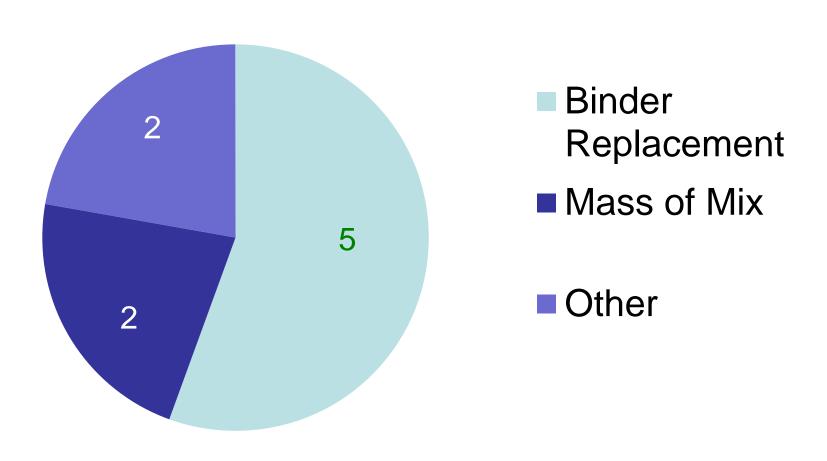

# North Central Region Survey on Innovation and Implementation

NCAUPG Conference St Louis, MO January 23, 2013

#### Background

- Surveyed states in the region regarding their implementation of various current and upcoming innovations
- Survey in December January timeframe
- Ten states surveyed 100% response rate

## Do you specify recycled contents by:



## Do you allow use of recycled shingles?

Manufacturers' Waste

Tear-Offs

Yes
No
9

1 no response

#### Do you restrict use or ban PPA?



#### Do you allow use of GTR?



#### Do you allow WMA?

Water/Foam 10 yes, 0 no

Additive
 7 yes, 2 no

Approved list 3 yes, 4 no

Contractor's choice 8 yes, 1 no

• Other

#### Have you implemented MSCR?



#### Have you implemented AMPT?



#### Have you implemented IC?



### Do you use paver-mounted infrared scanners?



## Overall Summary of State of Practice in the Regions

Now, to hear more from the industry viewpoint....